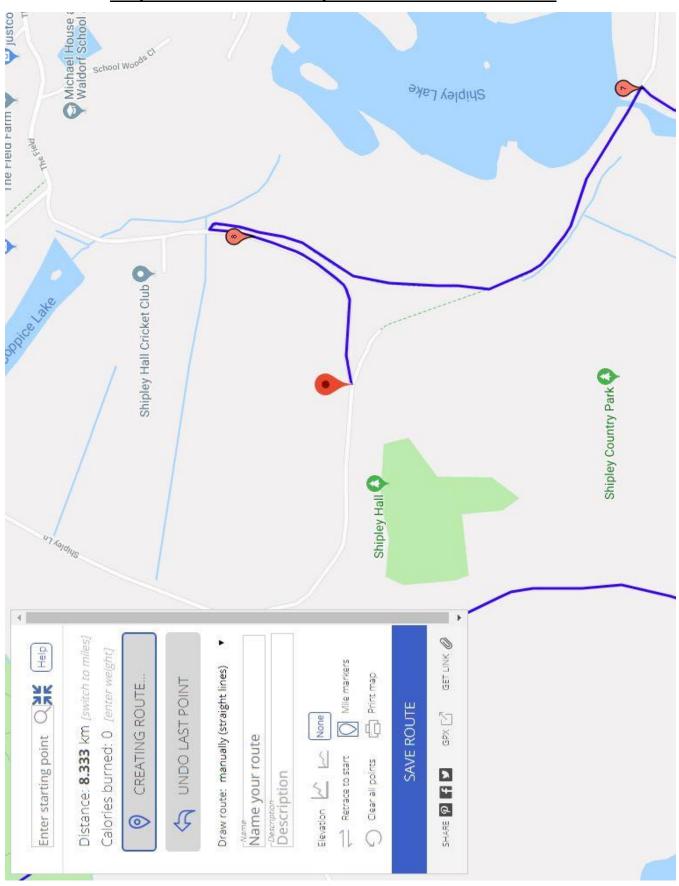

## Map 4 Description

Continue to follow the path heading towards "Shipley Cricket Club" (as shown on map) before reaching this point however, there is a sharp hairpin turn to the Left that takes the runners onto another path that is parallel to route just run, for a short-period.

Runners will be around the 8k mark at this point.

Continue on this path.