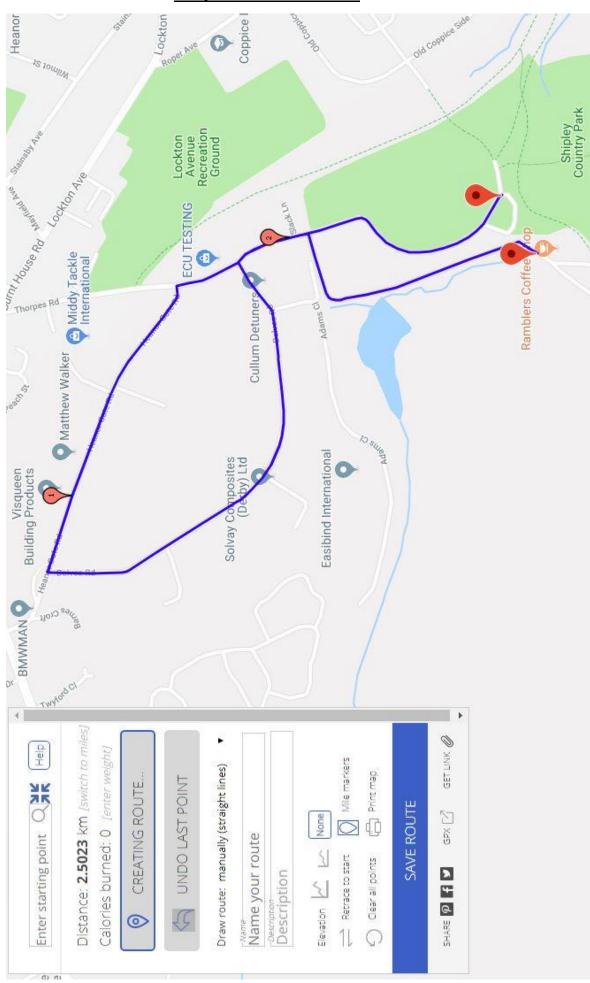

#### Map 1 Description

Race Starts at the main car park of "Shipley Country Park"

Proceeds out of the carpark via access road that becomes "Slack Lane"

Turns Left on to "Heanor Gate Road" following this for approx 0.5k

Turns Left on to "Delves Road" following this for approx 0.75k before turning Right and returning to "Slack Lane"

After approx 0.13k Turns Right on to Visitors Centre access road / track and follows this for approx 0.6k through to "Shipley Park Visitors Centre" and "Ramblers Coffee Shop"