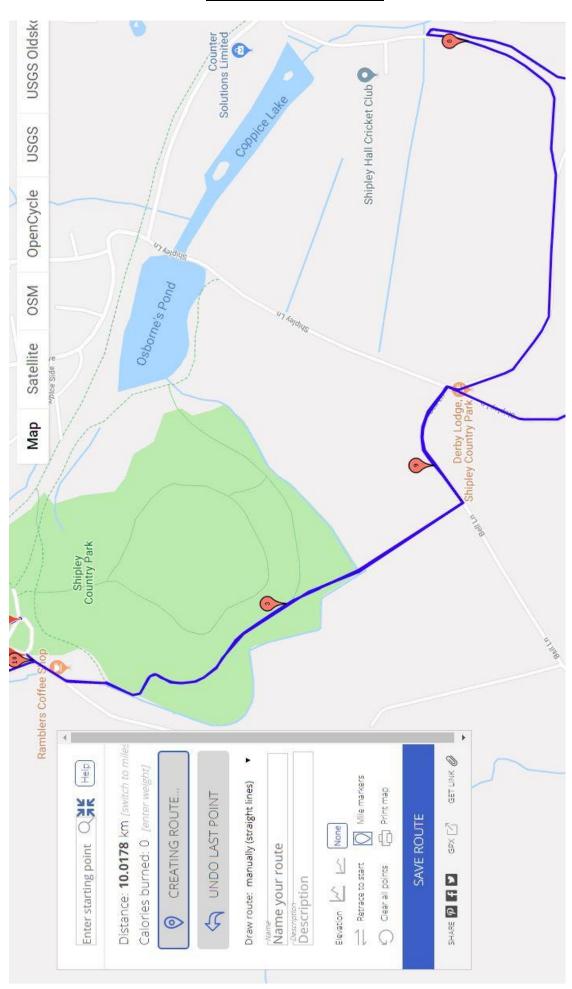

# Map 5 – 8k to Finish

#### Map 5 Description

The route continues from the 8k marker towards "Derby Lodge" (tea room) reaching (and returning to) "Shipley Lane".

The runners then quickly turn Left onto "Bell Lane" for approx. 0.25k before turning Right on to the path that will take them back along the route they ran earlier back towards the Visitors Centre and Ramblers Coffee Shop.

The finish line is approx 0.15k from the Visitors Centre in the main car park, close to where the race started.