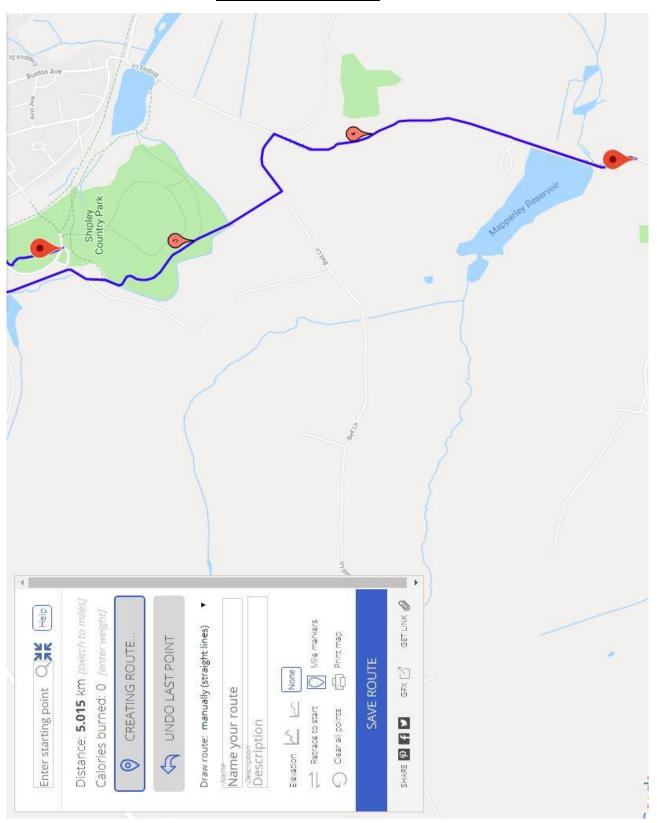

# Map 2 Description

Proceeding through Shipley Park paths for approx 0.75k

Turn Left at the intersection of path and "Bell Lane" and follow this for approx. 0.25k

Turn Right at the junction on to "Shipley Lane" and follow this eventually passing Mapperley Reservoir on the Right continuing to the 5k marker