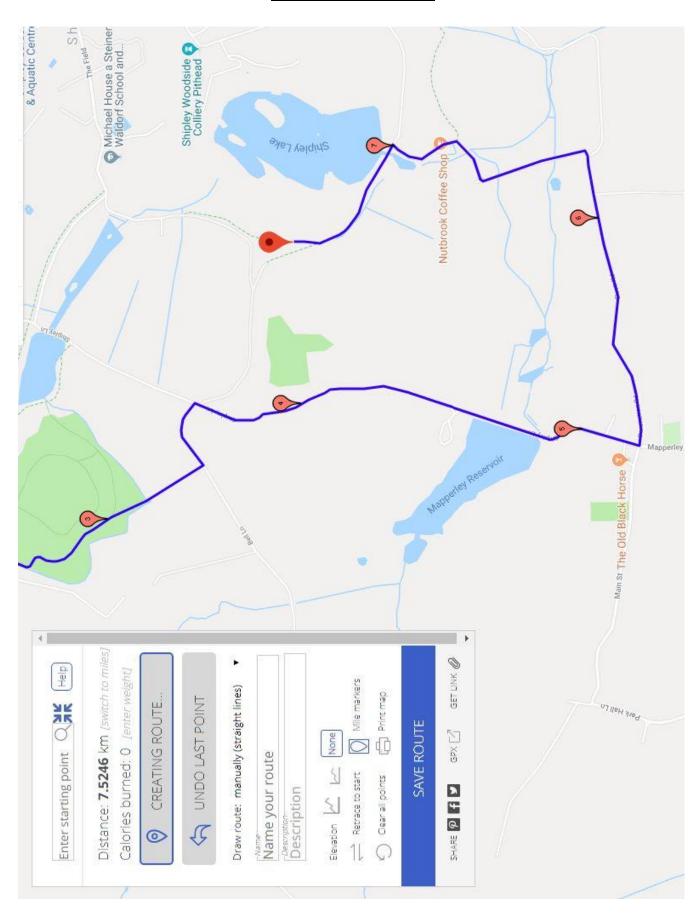

## Map 3 Description

Continuing on "Shipley Lane" to the crossroads of "Shipley Lane", "Mapperley Lane", "Main Street", "Coronation Road"

Turn Left on to "Coronation Road" and follow this as it turns into "Slack Road" (track)

Following "Slack Road" which turns into a park path towards and around to the Left of the "Nutbrook" café.

Continuing to follow this before turning Left at around the 7k marker and continuing on this path towards 7.5k